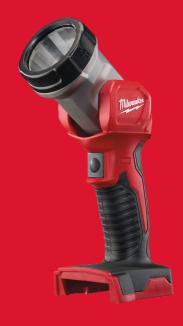

## **M18 TLED-0**

## M18™ LED TORCH

- The 120 lumen LED light is 2x brighter and whiter than conventional incandescent bulbs
- M18™ LED electronics deliver 2x longer run time on a single charge with less heat than conventional removable light bulbs
- Sealed aluminium head is designed for impact- and weatherresistant durability
- 135° rotating head allows the user to easily direct the light beam at the desired work area
- Integrated hook for hands-free use
- Flexible battery system: works with all MILWAUKEE® M18™ batteries

## /// REDLITHIUM™

| Bulb type                                               | LED                                                           |
|---------------------------------------------------------|---------------------------------------------------------------|
| Max. light output<br>High/Medium/Low/Strobe<br>(lumens) | 120 / - / - / -                                               |
| Max. run time with M18 B5 battery [h]                   | 29 / - / - / -                                                |
| Weight with battery pack (EPTA) (kg)                    | 0.70 (M18 B2)                                                 |
| Kit included                                            | No batteries supplied, No charger supplied, Blister packaging |
| Article Number                                          | 4932430361                                                    |